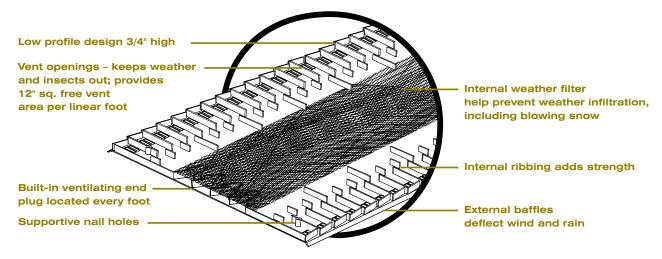

## **Features**

- · Designed with an external baffle to deflect wind and weather over the vent to help protect the attic from rain and snow infiltration. The external baffle creates low pressure over the vent openings to "pull" air from the attic
- Internal weather filter acts s a secondary level of defense.
- · Built-in ventilating weather tight end plugs flexes for different roof pitches and protects roof decking
- 12" sq. net free area per linear foot
- CertainTeed® Ridge Vent fits pitches from 3/12 to 12/12
- Limited Lifetime Warranty and 5-Year SureStart™ Protection
- 28-foot rolls 25 rolls per pallet / Weight: 17.5 lbs. / Part #95986 Model #PPII / Color: Black
- · Two coils of roofing nails are included

## **Benefits**

- Fast and easy Installation internal ribbing adds rigidity to make the vent nail gun friendly. Roll it out and nail it down
- Prevents the premature deterioration of shingles and other roofing materials caused by inadequate ventilation
- · Meets typical roof shingle warranty ventilation requirements